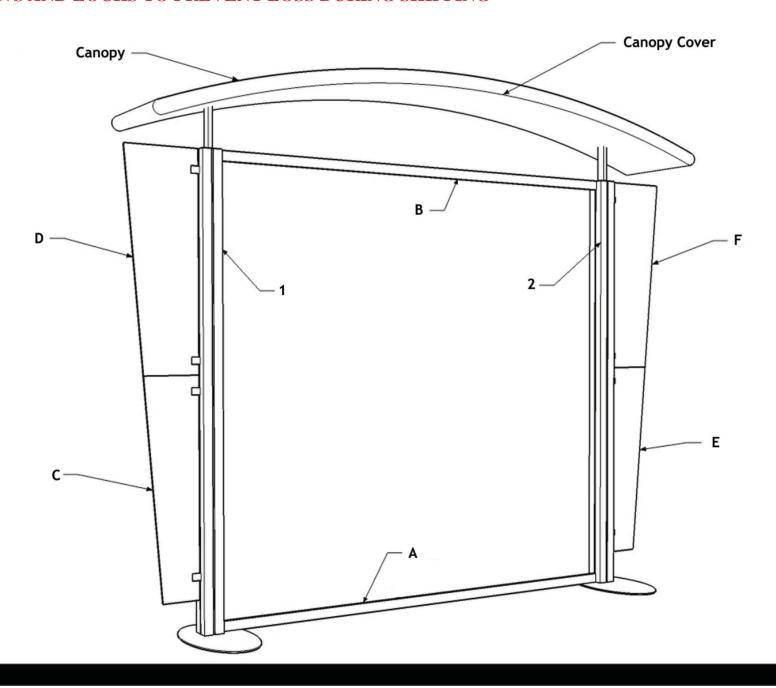

## WHEN DISASSEMBLING ALUMINUM EXTRUSION, TIGHTEN ALL SETSCREWS AND LOCKS TO PREVENT LOSS DURING SHIPPING