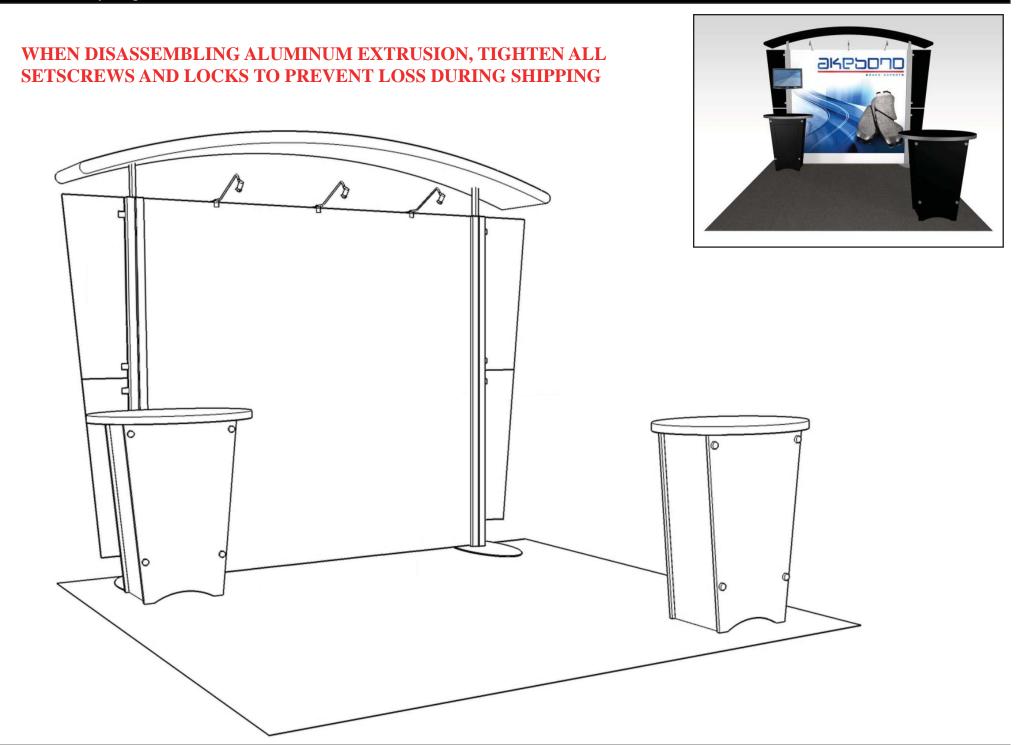

## WHEN DISASSEMBLING ALUMINUM EXTRUSION, TIGHTEN ALL SETSCREWS AND LOCKS TO PREVENT LOSS DURING SHIPPING