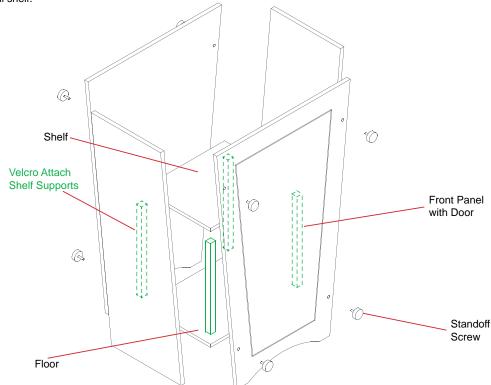

## Setup Instructions:

- A) Use standoff screws to secure the front panel with door and back panel of the pedestal to the side panels.
- B) After assembling front, back, and side panels, slide floor into the bottom of the pedestal. The floor will sit on pins on the inside of the side panels.
- C) After floor is in place, use velcro attachments to install shelf.

Attach the oval counter top to the pedestal base.