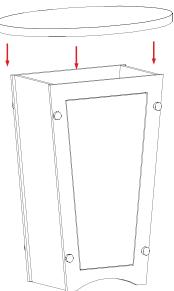

## Setup Instructions:

- A) Use standoff screws to secure the front panel with door and back panel of the pedestal to the side panels.
- B) After assembling front, back, and side panels, slide floor into the bottom of the pedestal. The floor will sit on pins on the inside of the side panels.
- C) After floor is in place, use velcro attachments to install shelf.