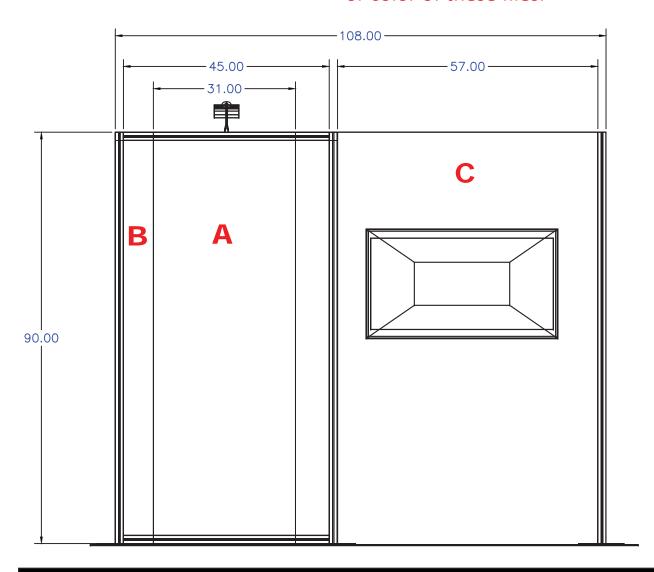

NOTE: These dimensions are for graphic layout purposes. Graphic needs to be cut and test fitted to frame.

NOTE: Graphic files must be @ 150 dpi Finished Size. DO NOT send Flattened Files. Production can not manipulate the content, proportion or color of these files.

| <b>GRAPHIC SPECS</b>                                         |                                         |
|--------------------------------------------------------------|-----------------------------------------|
| PRODUCT NAME:                                                | RE-1028                                 |
|                                                              |                                         |
| GRAPHIC-A: ANG                                               | GLED LEFT (QTY-1)                       |
| Material:                                                    | FABRIC                                  |
| Treatment:                                                   | Top and Bottom Velcro                   |
| A                                                            | 24 00   02 00                           |
| Арргох:                                                      | 31.00" x 92.00"                         |
| GRAPHIC-B: BACK                                              | (WALL LEFT (QTY-1)                      |
| GRAPHIC-B: BACK                                              | WALL LEFT (QTY-1) FABRIC                |
| GRAPHIC-B: BACK  Material:  Treatment:                       | FABRIC Perimeter Velcro                 |
| GRAPHIC-B: BACK                                              | WALL LEFT (QTY-1) FABRIC                |
| GRAPHIC-B: BACK Material: Treatment: Approx:                 | FABRIC Perimeter Velcro                 |
| GRAPHIC-B: BACK Material: Treatment: Approx:                 | FABRIC Perimeter Velcro 45.00" x 90.00" |
| GRAPHIC-B: BACK Material: Treatment: Approx: GRAPHIC-C: BACK | FABRIC Perimeter Velcro 45.00" x 90.00" |