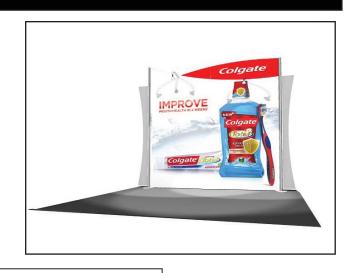

| GRAP                            | HIC SPECS             |
|---------------------------------|-----------------------|
| PRODUCT NAME:                   | RE -1025              |
|                                 |                       |
| GRAPHIC-A                       | : BACKWALL (QTY-1)    |
| Material:                       | Tension Fabric        |
| Treatment:                      | Top and Bottom Velcro |
| Approx:                         | 96.00" x 94.00"       |
|                                 |                       |
| GRAPHIC-B: HEADER LARGE (QTY-1) |                       |
| Material:                       | 1/8" ECO BOARD        |
| Treatment:                      | ATTACH WITH CLIPS     |
| Approx:                         | 48.00" x 13.50"       |
| GRAPHIC-C: H                    | EADER SMALL (QTY-1)   |
| Material:                       | 1/8" ECO BOARD        |
| Treatment:                      | ATTACH WITH CLIPS     |
| Approx:                         | 23.00" x 9.25"        |
| Designer:                       | N. BRONKEMA           |