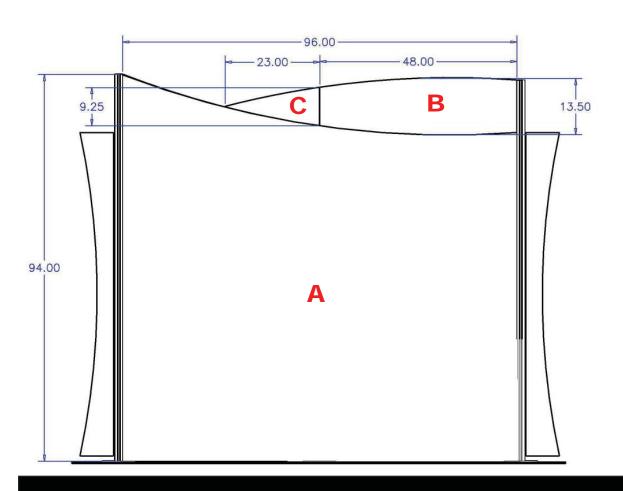

NOTE: These dimensions are for graphic layout purposes. Graphic needs to be cut and test fitted to frame.

NOTE: Graphic files must be @ 150 dpi Finished Size. DO NOT send Flattened Files. Production can not manipulate the content, proportion or color of these files.

| GRAP                            | HIC SPECS             |
|---------------------------------|-----------------------|
| PRODUCT NAME:                   | RE -1025              |
|                                 |                       |
| GRAPHIC-A                       | : BACKWALL (QTY-1)    |
| Material:                       | Tension Fabric        |
| Treatment:                      | Top and Bottom Velcro |
| Approx:                         | 96.00" x 94.00"       |
|                                 |                       |
| GRAPHIC-B: HEADER LARGE (QTY-1) |                       |
| Material:                       | 1/8" ECO BOARD        |
| Treatment:                      | ATTACH WITH CLIPS     |
| Approx:                         | 48.00" x 13.50"       |
| GRAPHIC-C: H                    | EADER SMALL (QTY-1)   |
| Material:                       | 1/8" ECO BOARD        |
| Treatment:                      | ATTACH WITH CLIPS     |
| Approx:                         | 23.00" x 9.25"        |
| Designer:                       | N. BRONKEMA           |