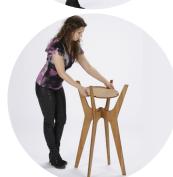

# FURNITURE

**NEO** Portable, Brandable Table & Chairs

Amber

Espresso

White

Black

## **TABLE ASSEMBLY**













Assembled
30" W x 38" H
22 lbs.

## **CHAIR ASSEMBLY**













Assembled
20" W x 28" H
9 lbs.

in about a minute

# **TWO SETUP OPTIONS**







Patent Pending



# JEO<sup>M</sup> CUSTOMIZABL

with color and finishes







Replaceable inlays can be any 1/16" substrate

### **FOUR FINISH CHOICES**















Total wt. under 70 lbs.

CARRY one chair









10 lbs











2.25" D x 27.5" H x 20" W



### **SUSTAINABLE**

NEO is made in the USA and constructed with renewable bamboo, birch, and recycled aluminum. All glues, stains, and finishes are low VOC or VOC-free. The roto-molded shipping case and foam inserts are made from recycled resins. Whenever possible, inlays are printed on sustainable, certified green materials.



#### **CONTACT:**