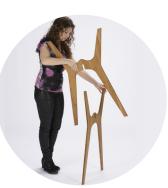

# FURNITURE

**NEO** Portable, Brandable Table & Chairs

Amber

Espresso

White

Black

## **TABLE ASSEMBLY**













Assembled
30" W x 38" H
22 lbs.

## **CHAIR ASSEMBLY**













Assembled
20" W x 28" H
9 lbs.

in about a minute

# **TWO SETUP OPTIONS**







Patent Pending



# JEO<sup>M</sup> CUSTOMIZABL

with color and finishes







Replaceable inlays can be any 1/16" substrate

### **FOUR FINISH CHOICES**















Total wt. under 70 lbs.

CARRY one chair









10 lbs











2.25" D x 27.5" H x 20" W



### **SUSTAINABLE**

NEO is made in the USA and constructed with renewable bamboo, birch, and recycled aluminum. All glues, stains, and finishes are low VOC or VOC-free. The roto-molded shipping case and foam inserts are made from recycled resins. Whenever possible, inlays are printed on sustainable, certified green materials.



#### **CONTACT:**