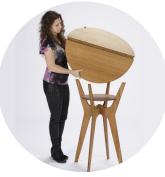

# FURNITURE

**NEO** Portable, Brandable Table & Chairs

Amber

Espresso

White

Black

## **TABLE ASSEMBLY**













Assembled
30" W x 38" H
22 lbs.

## **CHAIR ASSEMBLY**













Assembled
20" W x 28" H
9 lbs.

in about a minute

# **TWO SETUP OPTIONS**







Patent Pending



# JEO<sup>M</sup> CUSTOMIZABL

with color and finishes







Replaceable inlays can be any 1/16" substrate

### **FOUR FINISH CHOICES**















Total wt. under 70 lbs.

CARRY one chair









10 lbs











2.25" D x 27.5" H x 20" W



### **SUSTAINABLE**

NEO is made in the USA and constructed with renewable bamboo, birch, and recycled aluminum. All glues, stains, and finishes are low VOC or VOC-free. The roto-molded shipping case and foam inserts are made from recycled resins. Whenever possible, inlays are printed on sustainable, certified green materials.



#### **CONTACT:**