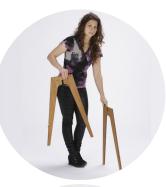

# FURNITURE

**NEO** Portable, Brandable Table & Chairs

Amber

Espresso

White

Black

## **TABLE ASSEMBLY**













Assembled
30" W x 38" H
22 lbs.

## **CHAIR ASSEMBLY**













Assembled
20" W x 28" H
9 lbs.

in about a minute

# **TWO SETUP OPTIONS**







Patent Pending



# JEO<sup>M</sup> CUSTOMIZABL

with color and finishes







Replaceable inlays can be any 1/16" substrate

### **FOUR FINISH CHOICES**















Total wt. under 70 lbs.

CARRY one chair









10 lbs











2.25" D x 27.5" H x 20" W



### **SUSTAINABLE**

NEO is made in the USA and constructed with renewable bamboo, birch, and recycled aluminum. All glues, stains, and finishes are low VOC or VOC-free. The roto-molded shipping case and foam inserts are made from recycled resins. Whenever possible, inlays are printed on sustainable, certified green materials.



#### **CONTACT:**