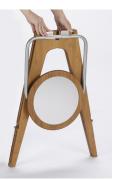

## **CHAIR ASSEMBLY**

Assembled
20" W x 28" H
9 lbs.

in about a minute

### **FOUR FINISH CHOICES**

Total wt. under 70 lbs.

CARRY one chair

10 lbs

2.25" D x 27.5" H x 20" W