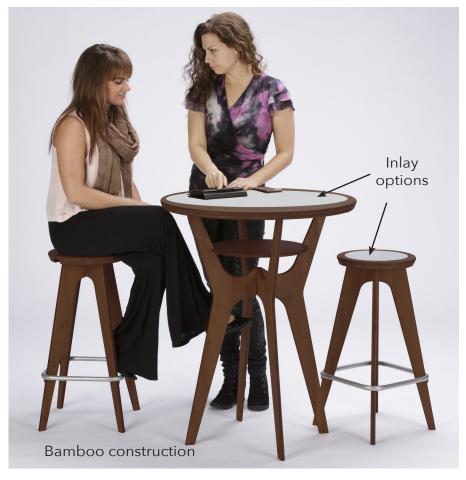

# JEO<sup>M</sup> CUSTOMIZABL

with color and finishes

Replaceable inlays can be any 1/16" substrate

### **SUSTAINABLE**

NEO is made in the USA and constructed with renewable bamboo, birch, and recycled aluminum. All glues, stains, and finishes are low VOC or VOC-free. The roto-molded shipping case and foam inserts are made from recycled resins. Whenever possible, inlays are printed on sustainable, certified green materials.