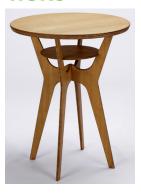

# FURNITURE

**NEO** Portable, Brandable Table & Chairs

Amber

Espresso

White

Black

## **TABLE ASSEMBLY**













Assembled
30" W x 38" H
22 lbs.

## **CHAIR ASSEMBLY**













Assembled
20" W x 28" H
9 lbs.

in about a minute

# **TWO SETUP OPTIONS**







Patent Pending



# JEO<sup>M</sup> CUSTOMIZABL

with color and finishes







Replaceable inlays can be any 1/16" substrate

### **FOUR FINISH CHOICES**















Total wt. under 70 lbs.

CARRY one chair









10 lbs











2.25" D x 27.5" H x 20" W



### **SUSTAINABLE**

NEO is made in the USA and constructed with renewable bamboo, birch, and recycled aluminum. All glues, stains, and finishes are low VOC or VOC-free. The roto-molded shipping case and foam inserts are made from recycled resins. Whenever possible, inlays are printed on sustainable, certified green materials.



#### **CONTACT:**