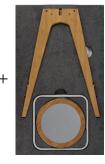

## **CHAIR ASSEMBLY**

Assembled
20" W x 28" H
9 lbs.

in about a minute

# **TWO SETUP OPTIONS**

Patent Pending