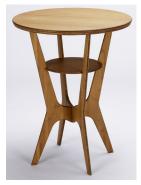

# FURNITURE

**NEO** Portable, Brandable Table & Chairs

Amber

Espresso

White

Black

## **TABLE ASSEMBLY**













Assembled
30" W x 38" H
22 lbs.

## **CHAIR ASSEMBLY**













Assembled
20" W x 28" H
9 lbs.

in about a minute

# **TWO SETUP OPTIONS**







Patent Pending



# JEO<sup>M</sup> CUSTOMIZABL

with color and finishes







Replaceable inlays can be any 1/16" substrate

### **FOUR FINISH CHOICES**















Total wt. under 70 lbs.

CARRY one chair









10 lbs











2.25" D x 27.5" H x 20" W



### **SUSTAINABLE**

NEO is made in the USA and constructed with renewable bamboo, birch, and recycled aluminum. All glues, stains, and finishes are low VOC or VOC-free. The roto-molded shipping case and foam inserts are made from recycled resins. Whenever possible, inlays are printed on sustainable, certified green materials.



#### **CONTACT:**