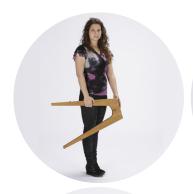

# FURNITURE

**NEO** Portable, Brandable Table & Chairs

Amber

Espresso

White

Black

## **TABLE ASSEMBLY**













Assembled
30" W x 38" H
22 lbs.

## **CHAIR ASSEMBLY**













Assembled
20" W x 28" H
9 lbs.

in about a minute

# **TWO SETUP OPTIONS**







Patent Pending



# JEO<sup>M</sup> CUSTOMIZABL

with color and finishes







Replaceable inlays can be any 1/16" substrate

### **FOUR FINISH CHOICES**















Total wt. under 70 lbs.

CARRY one chair









10 lbs











2.25" D x 27.5" H x 20" W



### **SUSTAINABLE**

NEO is made in the USA and constructed with renewable bamboo, birch, and recycled aluminum. All glues, stains, and finishes are low VOC or VOC-free. The roto-molded shipping case and foam inserts are made from recycled resins. Whenever possible, inlays are printed on sustainable, certified green materials.



#### **CONTACT:**