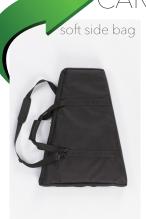

### **FOUR FINISH CHOICES**

Total wt. under 70 lbs.

CARRY one chair

10 lbs

2.25" D x 27.5" H x 20" W