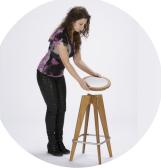

# FURNITURE

**NEO** Portable, Brandable Table & Chairs

Amber

Espresso

White

Black

## **TABLE ASSEMBLY**













Assembled
30" W x 38" H
22 lbs.

## **CHAIR ASSEMBLY**













Assembled
20" W x 28" H
9 lbs.

in about a minute

# **TWO SETUP OPTIONS**







Patent Pending



# JEO<sup>M</sup> CUSTOMIZABL

with color and finishes







Replaceable inlays can be any 1/16" substrate

### **FOUR FINISH CHOICES**















Total wt. under 70 lbs.

CARRY one chair









10 lbs











2.25" D x 27.5" H x 20" W



### **SUSTAINABLE**

NEO is made in the USA and constructed with renewable bamboo, birch, and recycled aluminum. All glues, stains, and finishes are low VOC or VOC-free. The roto-molded shipping case and foam inserts are made from recycled resins. Whenever possible, inlays are printed on sustainable, certified green materials.



#### **CONTACT:**