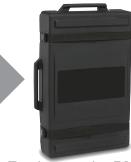

### **FOUR FINISH CHOICES**

Total wt. under 70 lbs.

CARRY one chair

10 lbs

2.25" D x 27.5" H x 20" W