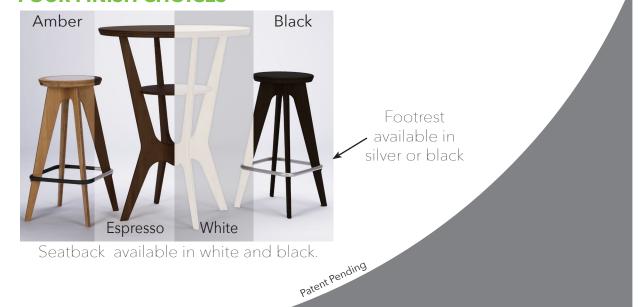

### **FOUR FINISH CHOICES**

Total wt. under 70 lbs.

CARRY one chair

10 lbs

2.25" D x 27.5" H x 20" W