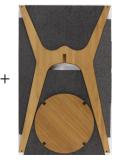

## **TABLE ASSEMBLY**

Assembled
30" W x 38" H
22 lbs.

# **TWO SETUP OPTIONS**

Patent Pending