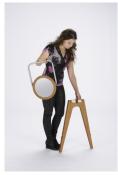

## **CHAIR ASSEMBLY**

Assembled
20" W x 28" H
9 lbs.

in about a minute

# **TWO SETUP OPTIONS**

Patent Pending