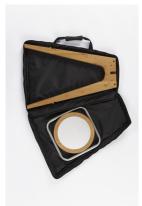

### **FOUR FINISH CHOICES**

Total wt. under 70 lbs.

CARRY one chair

10 lbs

2.25" D x 27.5" H x 20" W