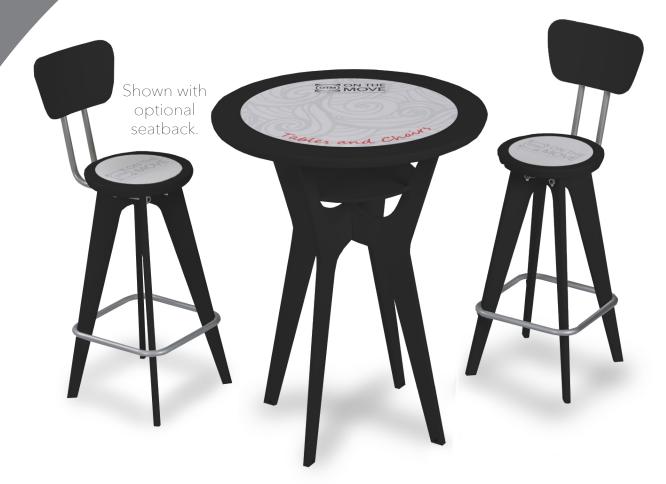

# FURNITURE

**NEO** Portable, Brandable Table & Chairs

Amber

Espresso

White

Black

## **TABLE ASSEMBLY**

Assembled
30" W x 38" H
22 lbs.

## **CHAIR ASSEMBLY**

Assembled
20" W x 28" H
9 lbs.

in about a minute

### **FOUR FINISH CHOICES**

Total wt. under 70 lbs.

CARRY one chair

10 lbs

2.25" D x 27.5" H x 20" W