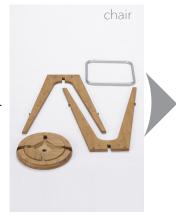

## **CHAIR ASSEMBLY**

Assembled
20" W x 28" H
9 lbs.

in about a minute

# JEO<sup>M</sup> CUSTOMIZABL

with color and finishes

Replaceable inlays can be any 1/16" substrate