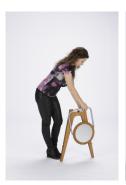

## **CHAIR ASSEMBLY**

Assembled
20" W x 28" H
9 lbs.

in about a minute

# **TWO SETUP OPTIONS**

Patent Pending