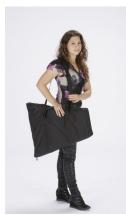

### **FOUR FINISH CHOICES**

Total wt. under 70 lbs.

CARRY one chair

10 lbs

2.25" D x 27.5" H x 20" W