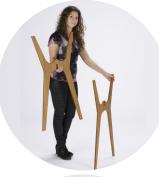

# FURNITURE

**NEO** Portable, Brandable Table & Chairs

Amber

Espresso

White

Black

## **TABLE ASSEMBLY**













Assembled
30" W x 38" H
22 lbs.

## **CHAIR ASSEMBLY**













Assembled
20" W x 28" H
9 lbs.

in about a minute

# **TWO SETUP OPTIONS**







Patent Pending



# JEO<sup>M</sup> CUSTOMIZABL

with color and finishes







Replaceable inlays can be any 1/16" substrate

### **FOUR FINISH CHOICES**















Total wt. under 70 lbs.

CARRY one chair









10 lbs











2.25" D x 27.5" H x 20" W



### **SUSTAINABLE**

NEO is made in the USA and constructed with renewable bamboo, birch, and recycled aluminum. All glues, stains, and finishes are low VOC or VOC-free. The roto-molded shipping case and foam inserts are made from recycled resins. Whenever possible, inlays are printed on sustainable, certified green materials.



#### **CONTACT:**