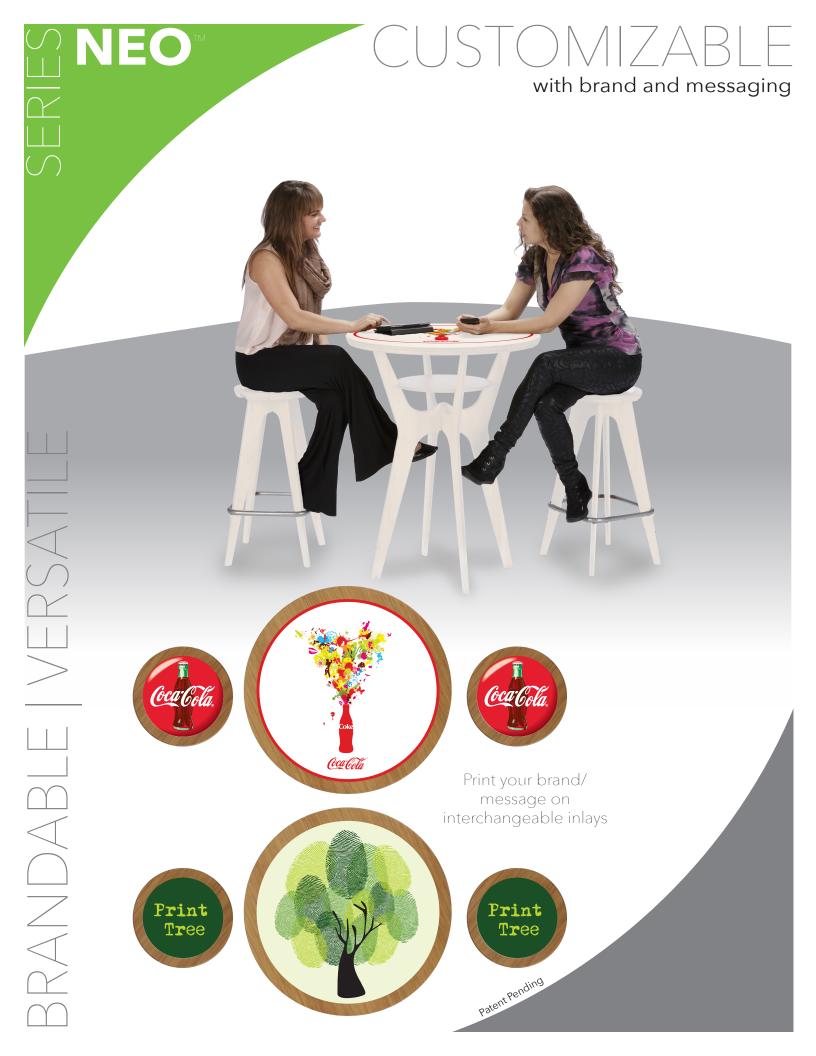

# JEO<sup>M</sup> CUSTOMIZABL

with color and finishes

Replaceable inlays can be any 1/16" substrate