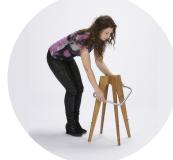

# FURNITURE

**NEO** Portable, Brandable Table & Chairs

Amber

Espresso

White

Black

## **TABLE ASSEMBLY**













Assembled
30" W x 38" H
22 lbs.

## **CHAIR ASSEMBLY**













Assembled
20" W x 28" H
9 lbs.

in about a minute

# **TWO SETUP OPTIONS**







Patent Pending



# JEO<sup>M</sup> CUSTOMIZABL

with color and finishes







Replaceable inlays can be any 1/16" substrate

### **FOUR FINISH CHOICES**















Total wt. under 70 lbs.

CARRY one chair









10 lbs











2.25" D x 27.5" H x 20" W



### **SUSTAINABLE**

NEO is made in the USA and constructed with renewable bamboo, birch, and recycled aluminum. All glues, stains, and finishes are low VOC or VOC-free. The roto-molded shipping case and foam inserts are made from recycled resins. Whenever possible, inlays are printed on sustainable, certified green materials.



#### **CONTACT:**