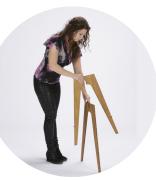

# FURNITURE

**NEO** Portable, Brandable Table & Chairs

Amber

Espresso

White

Black

## **TABLE ASSEMBLY**













Assembled
30" W x 38" H
22 lbs.

## **CHAIR ASSEMBLY**













Assembled
20" W x 28" H
9 lbs.

in about a minute

# **TWO SETUP OPTIONS**







Patent Pending



# JEO<sup>M</sup> CUSTOMIZABL

with color and finishes







Replaceable inlays can be any 1/16" substrate

### **FOUR FINISH CHOICES**















Total wt. under 70 lbs.

CARRY one chair









10 lbs











2.25" D x 27.5" H x 20" W



### **SUSTAINABLE**

NEO is made in the USA and constructed with renewable bamboo, birch, and recycled aluminum. All glues, stains, and finishes are low VOC or VOC-free. The roto-molded shipping case and foam inserts are made from recycled resins. Whenever possible, inlays are printed on sustainable, certified green materials.



#### **CONTACT:**