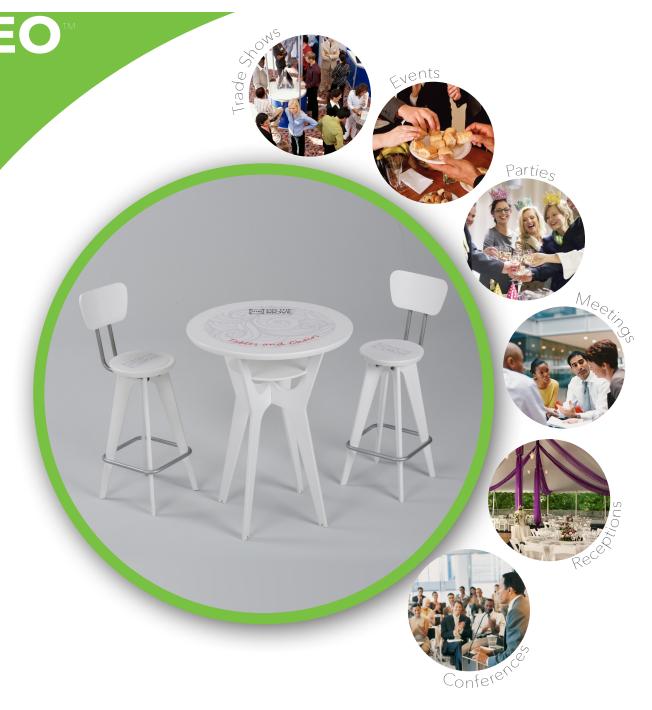

# FURNITURE

**NEO** Portable, Brandable Table & Chairs

Amber

Espresso

White

Black

## **TABLE ASSEMBLY**













Assembled
30" W x 38" H
22 lbs.

## **CHAIR ASSEMBLY**













Assembled
20" W x 28" H
9 lbs.

in about a minute

# **TWO SETUP OPTIONS**







Patent Pending



# JEO<sup>M</sup> CUSTOMIZABL

with color and finishes







Replaceable inlays can be any 1/16" substrate

### **FOUR FINISH CHOICES**















Total wt. under 70 lbs.

CARRY one chair









10 lbs











2.25" D x 27.5" H x 20" W



### **SUSTAINABLE**

NEO is made in the USA and constructed with renewable bamboo, birch, and recycled aluminum. All glues, stains, and finishes are low VOC or VOC-free. The roto-molded shipping case and foam inserts are made from recycled resins. Whenever possible, inlays are printed on sustainable, certified green materials.



#### **CONTACT:**