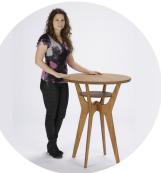

# FURNITURE

**NEO** Portable, Brandable Table & Chairs

Amber

Espresso

White

Black

## **TABLE ASSEMBLY**













Assembled
30" W x 38" H
22 lbs.

## **CHAIR ASSEMBLY**













Assembled
20" W x 28" H
9 lbs.

in about a minute

# **TWO SETUP OPTIONS**







Patent Pending



# JEO<sup>M</sup> CUSTOMIZABL

with color and finishes







Replaceable inlays can be any 1/16" substrate

### **FOUR FINISH CHOICES**















Total wt. under 70 lbs.

CARRY one chair









10 lbs











2.25" D x 27.5" H x 20" W



### **SUSTAINABLE**

NEO is made in the USA and constructed with renewable bamboo, birch, and recycled aluminum. All glues, stains, and finishes are low VOC or VOC-free. The roto-molded shipping case and foam inserts are made from recycled resins. Whenever possible, inlays are printed on sustainable, certified green materials.



#### **CONTACT:**