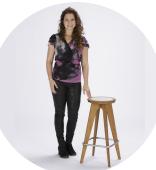

# FURNITURE

**NEO** Portable, Brandable Table & Chairs

Amber

Espresso

White

Black

## **TABLE ASSEMBLY**













Assembled
30" W x 38" H
22 lbs.

## **CHAIR ASSEMBLY**













Assembled
20" W x 28" H
9 lbs.

in about a minute

# **TWO SETUP OPTIONS**







Patent Pending



# JEO<sup>M</sup> CUSTOMIZABL

with color and finishes







Replaceable inlays can be any 1/16" substrate

### **FOUR FINISH CHOICES**















Total wt. under 70 lbs.

CARRY one chair









10 lbs











2.25" D x 27.5" H x 20" W



### **SUSTAINABLE**

NEO is made in the USA and constructed with renewable bamboo, birch, and recycled aluminum. All glues, stains, and finishes are low VOC or VOC-free. The roto-molded shipping case and foam inserts are made from recycled resins. Whenever possible, inlays are printed on sustainable, certified green materials.



#### **CONTACT:**