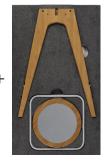

## **CHAIR ASSEMBLY**

Assembled
20" W x 28" H
9 lbs.

in about a minute

# **TWO SETUP OPTIONS**

Patent Pending